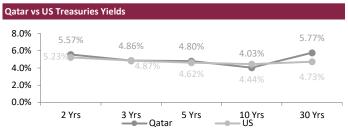

#### **SOVEREIGN YIELD CURVES & CDS SPREAD**

Source: Refinitiv Eikon, Investing.com

| 5 Years CDS | Spread   | 6M Change |
|-------------|----------|-----------|
| US          | 45.5     | (13.4)    |
| UK          | 32.6     | 5.9       |
| Germany     | 19.0     | 5.0       |
| France      | 26.0     | (1.0)     |
| Italy       | 91.1     | (13.9)    |
| Greece      | 69.5     | (17.5)    |
| Russia      | 13,775.2 | 0.0       |
| Japan       | 25.2     | 2.9       |