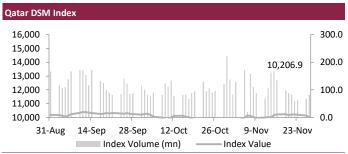

#### Oatar

The Qatari Stock index was declined 1.1%, hit by the Industries Qatar (-3.4%) and the Zad Holding (-2.5%) were the top losers of the day. Out of the 49 traded stocks, 7 advanced, 37 declined and 5 remained unchanged. Total traded volume in the market was higher than the previous trading session. The Industrials index went down by 2% and the Banks and Financial Services declined by 0.8%.