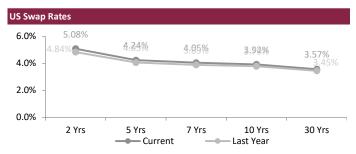

## **INTERBANK OFFERING & US SWAP RATES**

| Duration | Overnight | 1 Week | 1 Month | 3 Month | 1 Year |
|----------|-----------|--------|---------|---------|--------|
| LIBOR    | 5.06      | 0.08   | 5.46    | 5.65    | 6.04   |
| EURIBOR  | (0.65)    | 3.90   | 3.81    | 3.94    | 4.06   |
| QAIBOR   | 5.80      | 5.85   | 5.90    | 6.00    | 6.25   |
| SAIBOR   | 5.65      | 5.71   | 5.79    | 6.33    | 6.18   |
| EIBOR    | 5.24      | 5.28   | 5.47    | 5.60    | 5.64   |
| BMIBOR   | 6.07      | 6.32   | 6.75    | 6.65    | 6.77   |
| KIBOR    | 2.56      | 3.75   | 4.06    | 4.31    | 4.75   |